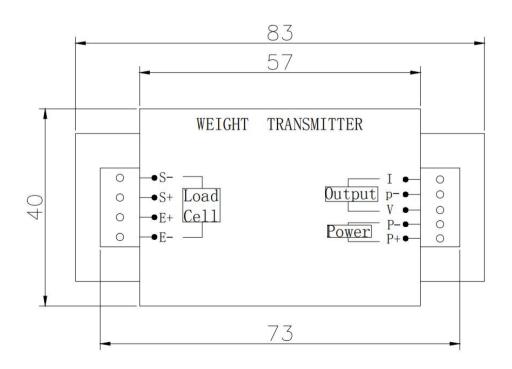

## Load cell analog signal amplifer



## **Features**

Excitation 15-30V DC

Output 4-20mA, 0-5V, 0-10V

Accuracy 0.1%F.S.

Collection rate 100KHZ

Easy connection

Potentionmeter adjustment

## DESCRIPTION

The transmitter adopts aluminum alloy shell, and the internal high-performance devices are used to precisely amplify the sensor output signal. Convert mechanical signal into standard current and voltage output, switchable 0-5V, 0-10V, 4-20mA, 0-20mA. It can be directly connected with interfaces such as PLC single-chip computer terminal of automatic control equipment.

## **DIMENSIONS (mm)**