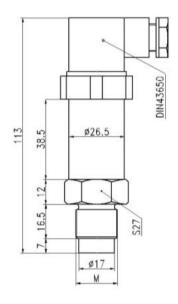

n

Connector: direct cable, Hirschman, M12

Fitting: G 1/4; G 1/8; 1/4 NPT; 1/8NPT;

M20\*1.5; M12\*1.5

#### DESCRIPTION

The ZMYL series of pressure sensors are cost-effective products designed for high volume, low cost industrial and civil pressure measurement field. The pressure sensor adopts imported pressure sensitive components, digital compensation amplifier circuit with microprocessor, laser welding and packaging process of stainless steel housing, built-in anti-radio frequency and anti-electromagnetic interference circuit, with high precision, high reliability, small size, vibration resistance, anti-interference, strong ability feature and so on. This series of products offers a variety of mounting thread and electrical connection for customers to choose.

#### **DIMENSIONS**









### **DEMOSTRATION**



## **SPECIFICATIONS**

| Applicable media         | Liquid/Gas/Steam                                                       |
|--------------------------|------------------------------------------------------------------------|
| Pressure range           | -1-2000bar                                                             |
| Pressure measurement     | Gauge pressure, absolute pressure, negative pressure, sealing pressure |
| Accuracy                 | 0.1%F.S/0.25%F.S/0.5%F.S                                               |
| Stability                | ±0.25%F.S/year                                                         |
| Zero Balance             | 1%F.S                                                                  |
| Max overload             | 250%