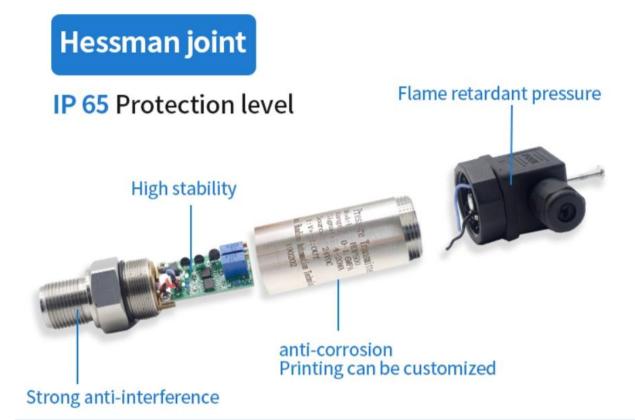

Hirschman, M12

Fitting: G 1/4; G 1/8; 1/4 NPT; 1/8NPT;

M20\*1.5; M12\*1.5

#### DESCRIPTION

The ZMYL series of pressure sensors are cost-effective products designed for high volume, low cost industrial and civil pressure measurement field. The pressure sensor adopts imported pressure sensitive components, digital compensation amplifier circuit with microprocessor, laser welding and packaging process of stainless steel housing, built-in anti-radio frequency and anti-electromagnetic interference circuit, with high precision, high reliability, small size, vibration resistance, anti-interference, strong ability feature and so on. This series of products offers a variety of mounting thread and electrical connection for customers to choose.

#### **DIMENSIONS**









### **DEMOSTRATION**



## **SPECIFICATIONS**

| Applicable media         | Liquid/Gas/Steam                                                       |
|--------------------------|------------------------------------------------------------------------|
| Pressure range           | -1-2000bar                                                             |
| Pressure measurement     | Gauge pressure, absolute pressure, negative pressure, sealing pressure |
| Accuracy                 | 0.1%F.S/0.25%F.S/0.5%F.S                                               |
| Stability                | ±0.25%F.S/year                                                         |
| Zero Balance             | 1%F.S                                                                  |
| Max overload             | 250%F.S