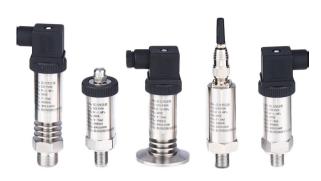

### **DEMOSTRATION**

#### **Features**

Range: -1~2000Bar optional

Output: 4-20mA/0-5V/1-5V/0-10V/0.5-4.5V

Type: Gage/Absoluted/Sealed

Stainless steel construction

Connector: direct cable, Hirschman, M12

Fitting: G 1/4; G 1/8; 1/4 NPT; 1/8NPT;