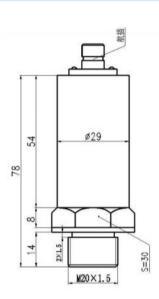

Connector: direct cable, Hirschman, M12

Fitting: G 1/4; G 1/8; 1/4 NPT; 1/8NPT;

M20\*1.5; M12\*1.5

#### DESCRIPTION

The ZMYL series of pressure sensors are cost-effective products designed for high volume, low cost industrial and civil pressure measurement field. The pressure sensor adopts imported pressure sensitive components, digital compensation amplifier circuit with microprocessor, laser welding and packaging process of stainless steel housing, built-in anti-radio frequency and anti-electromagnetic interference circuit, with high precision, high reliability, small size, vibration resistance, anti-interference, strong ability feature and so on. This series of products offers a variety of mounting thread and electrical connection for customers to choose.

#### **DIMENSIONS**









### **DEMOSTRATION**



## **SPECIFICATIONS**

| Applicable media         | Liquid/Gas/Steam                                                       |
|--------------------------|------------------------------------------------------------------------|
| Pressure range           | -1-2000bar                                                             |
| Pressure measurement     | Gauge pressure, absolute pressure, negative pressure, sealing pressure |
| Accuracy                 | 0.1%F.S/0.25%F.S/0.5%F.S                                               |
| Stability                | ±0.25%F.S/year                                                         |
| Zero Balance             | 1%F.S                                                                  |
| Max overload             | 250%F.