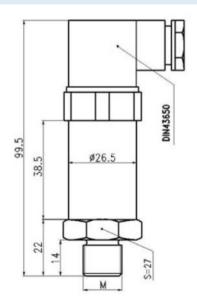

ion

Connector: direct cable, Hirschman, M12

Fitting: G 1/4; G 1/8; 1/4 NPT; 1/8NPT;

M20\*1.5; M12\*1.5

#### DESCRIPTION

The ZMYL series of pressure sensors are cost-effective products designed for high volume, low cost industrial and civil pressure measurement field. The pressure sensor adopts imported pressure sensitive components, digital compensation amplifier circuit with microprocessor, laser welding and packaging process of stainless steel housing, built-in anti-radio frequency and anti-electromagnetic interference circuit, with high precision, high reliability, small size, vibration resistance, anti-interference, strong ability feature and so on. This series of products offers a variety of mounting thread and electrical connection for customers to choose.

#### **DIMENSIONS**









### **DEMOSTRATION**



## **SPECIFICATIONS**

| Applicable media         | Liquid/Gas/Steam                                                       |
|--------------------------|------------------------------------------------------------------------|
| Pressure range           | -1-2000bar                                                             |
| Pressure measurement     | Gauge pressure, absolute pressure, negative pressure, sealing pressure |
| Accuracy                 | 0.1%F.S/0.25%F.S/0.5%F.S                                               |
| Stability                | ±0.25%F.S/year                                                         |
| Zero Balance             | 1%F.S                                                                  |
| Max overload             | 25