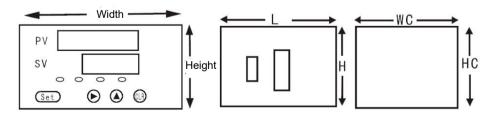

## **Dimensions in mm**

| Face frame size (mm) |        | Shell size (mm) |    | hole size (mm) |    |
|----------------------|--------|-----------------|----|----------------|----|
| Width                | Height | Н               | L  | wc             | нс |
| 160                  | 80     | 74              | 90 | 150            | 76 |