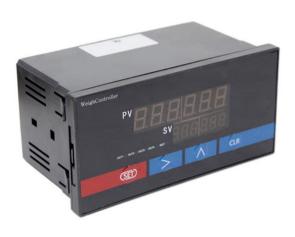

#### **Functions**

Dual 6 digit LED display

Relay(1,2,3)

Amplifer 4-20mA, 0-5V

Modbus RTU RS485

Baud rate 19200